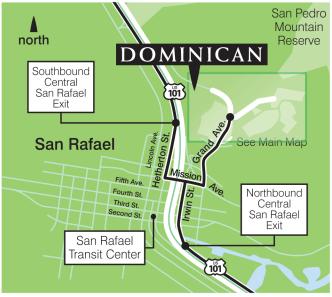

# San Rafael Map

#### from the North

Take Highway 101 South to the Central San Rafael exit. Turn left on Mission Avenue. Turn left on Grand Avenue and proceed to Acacia Avenue.

### from the South

Take Highway 101 North across the Golden Gate Bridge to the Central San Rafael exit. Turn right on Mission Avenue. Turn left on Grand Avenue and proceed to Acacia Avenue.

### from the East

415-455-2000 www.goldengatetransit.org

Take Interstate 580 to the Richmond-San Rafael Bridge. Follow signs to Highway 101 North and take the Central San Rafael Exit. Turn right on Mission Avenue. Turn left on Grand Avenue and proceed to Acacia Avenue.